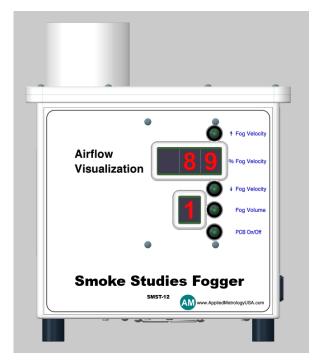

## **SMST-12 Smoke Studies Fogger**

| Fogger Design           | Lower cost Polyethylene enclosure with push button controls, and large Red LED Displays alerting fog velocity as a %, and includes On/Off fog control, producing 0.5 cubic meters of pure fog at 8-10 micron fog vapor droplet size through an 80mm fog outlet fogger uses De-ionized (DI) water, Sterile water or WFI (Water for Injection) water |
|-------------------------|----------------------------------------------------------------------------------------------------------------------------------------------------------------------------------------------------------------------------------------------------------------------------------------------------------------------------------------------------|
| HEAD ADDITION           | Smoke Studies and Air Flow Visualization tests in 2x4' Fume Hoods, Airflow Hoods, small Glove Boxes, etc.                                                                                                                                                                                                                                          |
| Fog Volume              | about 0.5 Cubic Meters pure fog per minute through one 80mm fog outlet                                                                                                                                                                                                                                                                             |
| Fog Duration            | about 45 minutes                                                                                                                                                                                                                                                                                                                                   |
| Visual Airflow Distance | about 6-7 feet using the single 80mm fog outlet                                                                                                                                                                                                                                                                                                    |
| Liquids Used            | De-Ionized (DI) Water, Sterile Water or Water for Injection (WFI) Water                                                                                                                                                                                                                                                                            |
|                         | 0.6 Mx80mm Fog Rake, Wireless Remote Control, 3Mx80mm Fog Hose, Rolling Carry Case, 80mm Y adaptor w/ Butterfly Valves, LED Multi-Color Contrast Light                                                                                                                                                                                             |
| Power                   | Internal power supply: 115 VAC, 60 Hz or 220 VAC, 50 Hz; or 100VAC                                                                                                                                                                                                                                                                                 |

The SMST-12 Smoke Studies Fogger is an entry level cleanroom fogger designed as a lower cost smoke generator in a white polyethylene enclosure with a single 80mm fog outlet for use in smoke studies of 2x4' and 2x6' fume hoods, airflow hoods and glove boxes. Polyethylene allows for a lower cost fogger and is more resistant to caustic airflows in fume hoods. This smoke generator has velocity control, allowing the technician to match the fog speed to the airflow speed in your smoke study. It also has a visual LED display that can be seen across a clean room to display fog velocity, controlling the fog on/off (0 (no fog) or 1 (fog on) with a push button switch or optional remote control. The optional Remote Control Wireless Key Fob allows a technician to position the fogger and set up the accessories for a desired fog pattern, and operate remotely in the cleanroom. 10 Fog accessories are available.