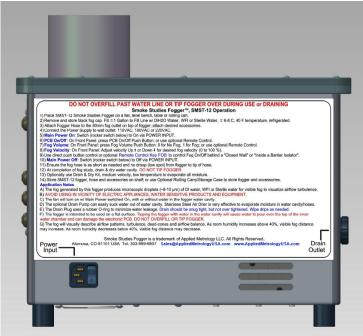

## **SMST-12 Smoke Studies Fogger**

| Fogger Design           | Lower cost Polyethylene enclosure with push button controls, and large Red LED Displays alerting fog velocity as a %, and includes On/Off fog control, producing 0.5 cubic meters of pure fog at 8-10 micron fog vapor droplet size through an 80mm fog outlet fogger uses De-ionized (DI) water, Sterile water or WFI (Water for Injection) water |
|-------------------------|----------------------------------------------------------------------------------------------------------------------------------------------------------------------------------------------------------------------------------------------------------------------------------------------------------------------------------------------------|
| HEAD ADDITION           | Smoke Studies and Air Flow Visualization tests in 2x4' Fume Hoods, Airflow Hoods, small Glove Boxes, etc.                                                                                                                                                                                                                                          |
| Fog Volume              | about 0.5 Cubic Meters pure fog per minute through one 80mm fog outlet                                                                                                                                                                                                                                                                             |
| Fog Duration            | about 45 minutes                                                                                                                                                                                                                                                                                                                                   |
| Visual Airflow Distance | about 6-7 feet using the single 80mm fog outlet                                                                                                                                                                                                                                                                                                    |
| Liquids Used            | De-Ionized (DI) Water, Sterile Water or Water for Injection (WFI) Water                                                                                                                                                                                                                                                                            |
|                         | 0.6 Mx80mm Fog Rake, Wireless Remote Control, 3Mx80mm Fog Hose, Rolling Carry Case, 80mm Y adaptor w/ Butterfly Valves, LED Multi-Color Contrast Light                                                                                                                                                                                             |
| Power                   | Internal power supply: 115 VAC, 60 Hz or 220 VAC, 50 Hz; or 100VAC                                                                                                                                                                                                                                                                                 |

The SMST-12 Smoke Studies Fogger is an entry level cleanroom fogger designed as a lower cost smoke generator in a white polyethylene enclosure with a single 80mm fog outlet for use in smoke studies of 2x4' and 2x6' fume hoods, airflow hoods and glove boxes. Polyethylene allows for a lower cost fogger and is more resistant to caustic airflows in fume hoods. This smoke generator has velocity control, allowing the technician to match the fog speed to the airflow speed in your smoke study. It also has a visual LED display that can be seen across a clean room to display fog velocity, controlling the fog on/off (0 (no fog) or 1 (fog on) with a push button switch or optional remote control. The optional Remote Control Wireless Key Fob allows a technician to position the fogger and set up the accessories for a desired fog pattern, and operate remotely in the cleanroom. 10 Fog accessories are available.